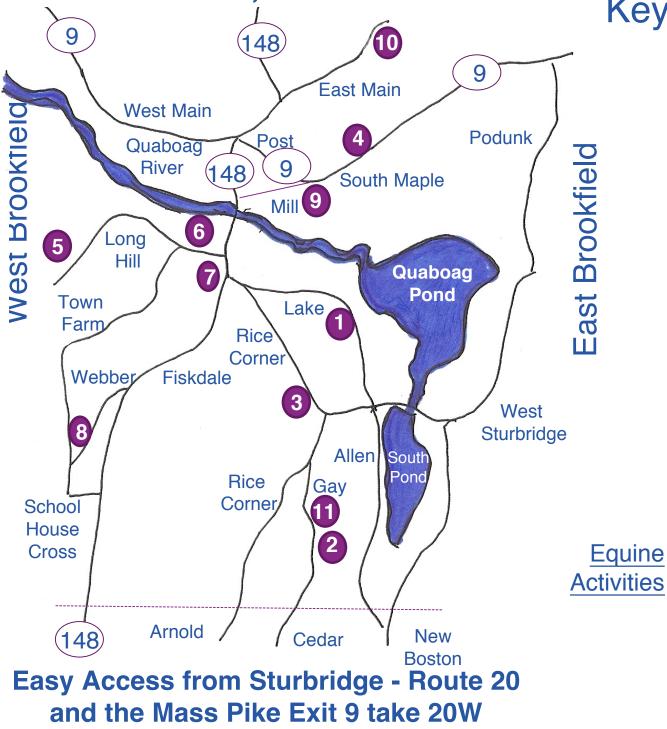

# Brookfield, Massachusetts

Oakholm Farm, 80 Lake Road pvb53@yahoo.com Christmas trees Key 🛈 **Blueberries & Fall Raspberries** Grass Fed Beef & Range raised Tui Grimes Apiary, 774-200-1233 2 16 Gay Road **Beekeeping**, honey Steve Novak 71 Rice Corner 3 Eggs, honey, vegetables Jim Dolan, 508-867-2103 64 South Maple Beef, hogs, forestry Haberlins. 508-637-1239 5 124 Long Hill Road **Everything Sheep & Lambs, wool** Overlook Farm, 508-930-7379 6 15 Long Hill Road Fruits, vegetables, perennials Thompson Farm , 508-867-3824 29 Fiskdale Rd Eggs, fruits, vegetables, lambs Town Farm Gardens, 508-499-6836 135 Town Farm Fruits, vegetables, perennials Pine Acres Farm, Terry Anderson 9 16 Mill Street, 774-200-0709 Lessons, therapeutic Elm Hill, Liz Flaherty 10 28 Elm Hill, 508-410-8970

Lessons, therapeutic

1

Mary Go Round. Mary Tamburri 12 Gay Road, 508-867-2555 **Boarding, training, lessons**